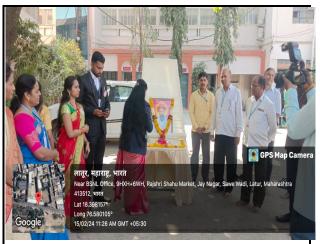

#### C) Photograph of jio-tagged

Students, Officers appointed on the occasion of Student college day, Teaching and Non-teaching staff were participated in jayanti program

Officers appointed on the occasion of Student college day paying floral tributes to the image of Sant Sevalal Maharaj