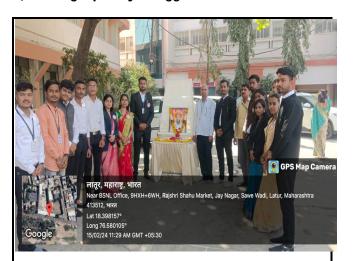

#### C) Photograph of jio-tagged

Students, Officers appointed on the occasion of Student college day, Teaching and Non-teaching staff were participated in jayanti program

Officers appointed on the occasion of Student college day paying floral tributes to the image of Sant Sevalal Maharaj